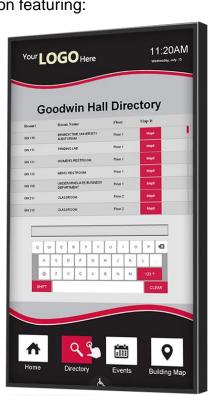

### **Pinch and Zoom Wayfinding Maps with Directory**

Included with the Waytouch Premier<sup>™</sup> is the creation of beautiful maps. To create a map all that we need from you is a list of destinations and scanned in image or CAD drawing of your facility map. Our design team will handle the rest!

- ADA Compliant with Wheelchair easy access button.
- Multi-Language button that supports multiple languages.
- All directions are shortest path & ease of accessibility (Smart Pathway Algorithm)
- Directions automatically are generated once a destination is selected.
- Directions can be selected to be sent to mobile device.