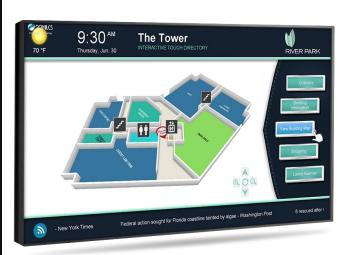

Its 3D maps can provide your visitors with turn-by-turn directions to offices, conference rooms and other locations throughout your facility. Aside from mapping you can choose to add a series of interactive button featuring:

- Company directory
- Meetings and event calendar
- Conference room availability
- Guest welcome messages
- Company news
- Multi-touch image and video gallery

### The Ultimate Wayfinding Solution

The Waytouch Premier™ comes with a variety of map views that are specifically designed for quick and easy destination finding.

- MapIt button for route directions
- Route animations with virtual directions
- Multi-floor directions 360-degree viewing
- · High level 3D view with directions
- Built-In touchscreen keyboard