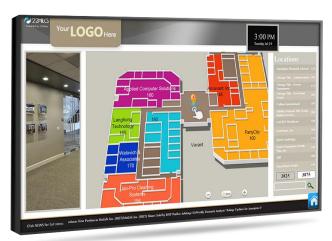

### **Pinch and Zoom Wayfinding Maps with Directory**

Included with the Waytouch Premier<sup>™</sup> is the creation of beautiful maps. To create a map all that we need from you is a list of destinations and scanned in image or CAD drawing of your facility map. Our design team will handle the rest!