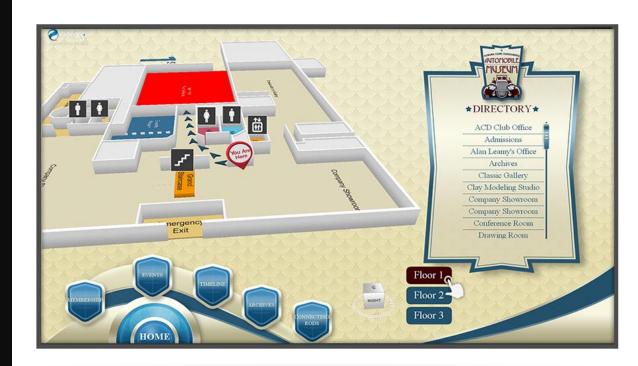

### **Pinch and Zoom Wayfinding Maps with Directory**

Included with the Waytouch Premier<sup>™</sup> is the creation of beautiful maps. To create a map all that we need from you is a list of destinations and scanned in image or CAD drawing of your facility map. Our design team will handle the rest!

### The Ultimate Wayfinding Solution

The Waytouch Premier™ comes with a variety of map views that are specifically designed for quick and easy destination finding.

- MapIt button for route directions
- Route animations with virtual directions
- Multi-floor directions 360-degree viewing
- · High level 3D view with directions
- Built-In touchscreen keyboard