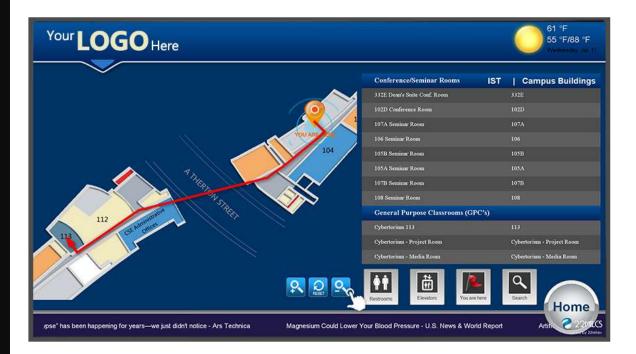

#### The ultimate wayfinding solution

The Waytouch Premier<sup>™</sup> comes with a variety of map views specifically designed for quick and easy destination finding.

- · Route animations with virtual directions
- Multi-floor directions 360-degree viewing
- High-level 3D view with directions
- Built-In touch screen keyboard
- · 'You Are Here' map icon
- Full pinch and zoom map capabilities
- · Directions can be sent to mobile phone

## Waytouch Premier™ for College Campuses

Included with the Waytouch Premier™ is the creation of beautiful pinch and zoom maps. To create a map all that we need from you is a list of destinations and scanned in image or CAD drawing of your facility map. Our design team will handle the rest!

"The slick, modern design of the has never failed to impress our guests. We have had many compliments.
Thank you!"

- Sandra S

- ADA Compliant with Wheelchair easy access button.
- Multi-Language button that supports multiple languages.
- All directions use Smart Pathway Algorithm, shortest path & ease of accessibility.
- Directions automatically are generated once a destination is selected.
- Directions can be selected to be sent to mobile device.