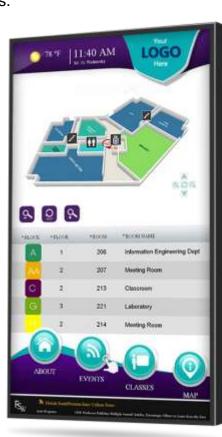

#### The ultimate wayfinding solution

The Waytouch Premier<sup>™</sup> comes with a variety of map views specifically designed for quick and easy destination finding.

- · Route animations with virtual directions
- Multi-floor directions 360-degree viewing
- High-level 3D view with directions
- Built-In touch screen keyboard
- · 'You Are Here' map icon
- Full pinch and zoom map capabilities
- · Directions can be sent to mobile phone

## Waytouch Premier™ for College Campuses

Included with the Waytouch Premier™ is the creation of beautiful pinch and zoom maps. To create a map all that we need from you is a list of destinations and scanned in image or CAD drawing of your facility map. Our design team will handle the rest!