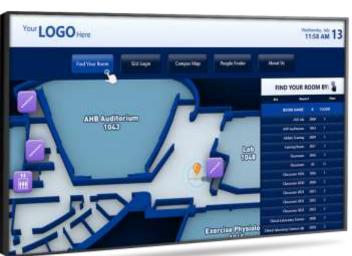

#### The ultimate wayfinding solution

The Waytouch Premier<sup>™</sup> comes with a variety of map views specifically designed for quick and easy destination finding.

- · Route animations with virtual directions
- Multi-floor directions 360-degree viewing
- High-level 3D view with directions
- Built-In touch screen keyboard
- · 'You Are Here' map icon
- Full pinch and zoom map capabilities
- · Directions can be sent to mobile phone

## Waytouch Premier™ for College Campuses

Included with the Waytouch Premier™ is the creation of beautiful pinch and zoom maps. To create a map all that we need from you is a list of destinations and scanned in image or CAD drawing of your facility map. Our design team will handle the rest!