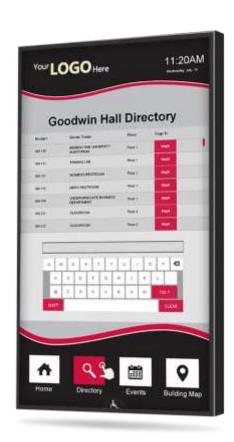

"The slick, modern design of the has never failed to impress our guests. We have had many compliments.
Thank you!"

- Sandra S

- ADA Compliant with Wheelchair easy access button.
- Multi-Language button that supports multiple languages.
- All directions use Smart Pathway Algorithm, shortest path & ease of accessibility.
- Directions automatically are generated once a destination is selected.
- Directions can be selected to be sent to mobile device.