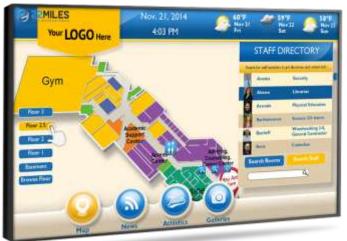

#### Specially made for colleges, universities, and local technical institutions

This is a state-of-the-art wayfinding solution that will enable you to guide students, alumni, and visitors throughout your entire campus. Using the built-in touch keyboard users can search the school directory to receive turn by turn directions to classes, events, buildings, rooms and other campus locations.

#### The ultimate wayfinding solution

The Waytouch Premier<sup>™</sup> comes with a variety of map views specifically designed for quick and easy destination finding.

- · Route animations with virtual directions
- Multi-floor directions 360-degree viewing
- High-level 3D view with directions
- Built-In touch screen keyboard
- · 'You Are Here' map icon
- Full pinch and zoom map capabilities
- · Directions can be sent to mobile phone

### **Engaging and immersive**

30+ touchscreen Choose from over feature buttons unlimited plus an combination of distinctive college communication media zones that can feature:

- · Display news, athletic scores, and more
- Custom Welcomes Messages
- Highlight student achievements
- Emergency alerts (RAVE)
- Multi-touch gallery of videos & images
- · Alumni recognition and contributions
- Promote student groups and events