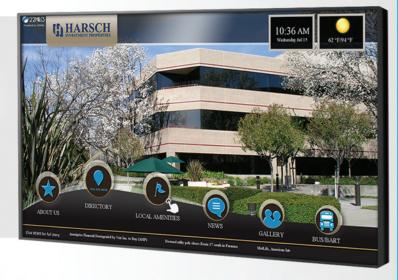

# HARCSH Investment Properties Interactive Directory & Information Center

HARCSH Investment Properties uses the Waytouch Premier™ as an All-In-One touchscreen lobby assist. For the home screen, it uses a series of beautiful rotating image background with a live news feed streaming on the bottom.

They choose to display six touchscreen feature buttons:

- 1. About Us
- 2 . Digital Directory with Wayfinding
- 3. Local Amenities
- 4. Company News
- 5. Interactive Media Gallery
- 6. Local Transit Information