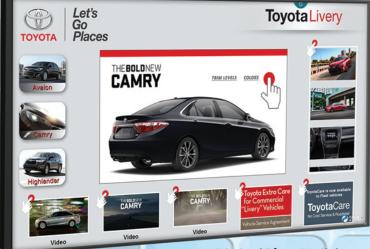

### Interactive Product Discovery & Promotion

Toyota uses the TouchPlus+TM to engage with their customers. They choose to feature a series of beautiful interactive media galleries that consists of current car models, specs, and short videos. To up-sell their services, they added an Interactive Website Widget, which when clicked takes the user to the "Parts & Service" section of their website.

They choose to display four touchscreen feature buttons:

- 1. Interactive Product Gallery
- 2. Interactive Image Gallery
- 3. Interactive Video Gallery
- 4. Interactive Website Widget

Digital**Sign**Builder