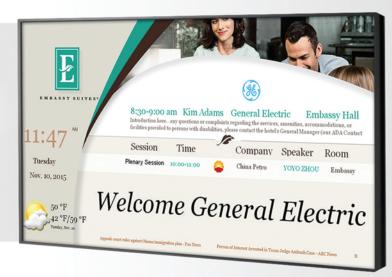

#### Event & Meeting Room Digital Signage

Embassy Suites hotel situated next to Newark Airport utilizes Adslide™ for event management and notifications. The solution is seamlessly integrated with their SalesPro system, enabling them to provide latest meeting information automatically.

They choose to display for four features:

- 1. Public Announcements
- 2. Streaming News and Sports Feed
- 3. Weather Widgets
- 4. Live Event Listing