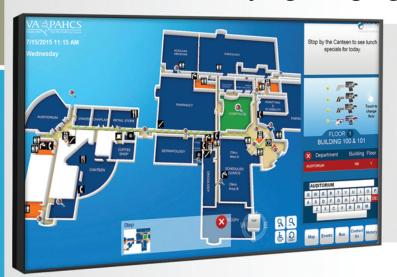

# The Veterans Affair Medical Center Wayfinding & Information Center

The VA Hospital in Palo Alto, CA uses the Waytouch Premier™ for its entire Hospital Wayfinding Digital Signage solution. To accomplish this, they choose to feature on the home screen a touchscreen searchable 3D Map Directory with 360 Degree Panorama Destination Images.

They choose to display five touchscreen feature buttons:

- 1. 3D Wayfinding Map with Searchable Directory
- 2. Events Schedule
- 3. Local Transit Information
- 4. Contact Us
- 5. History