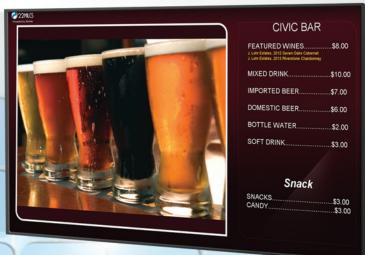

# THE CITY NATIONAL CIVIC Digital Menu Boards

The City National Civic in Downtown San Jose is a venue for concerts, shows, and convention events. As part of their 15 Million Historic Renovation, they selected to use AdSlide™ for their Menu Board solution. The system displays a complete food menu, drink specials and advertisements to over 20 locations and has been recently expanded to its sister theater, San Jose Center for the Performing Arts.