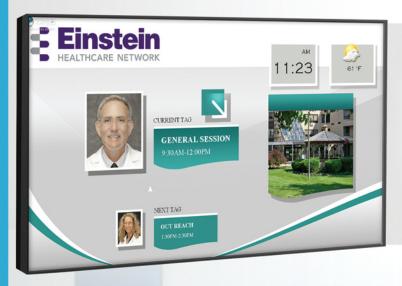

## Einstein Healthcare

#### **Digital Signage for Communications**

Einstein Healthcare has been a well-known community establishment for over 100 years with about 1,200 physicians and over 85,000 employees. They choose to use AdSlide™ systems in eight facilities across the Northeast to improve employee communications. Einstein benefits from the easy control of AdSlide™ Easy Updates Content Manager.

They choose to display four features:

- 1. Media Gallery
- 2. Live Events Listing
- 3. Emergency Notifications
- 4. Staff Communications