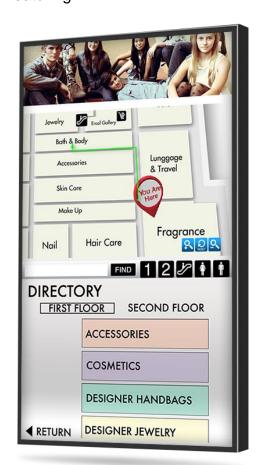

#### **Turn by Turn Store Wayfinding to Departments**

Included with the Waytouch Premier™ is the creation of beautiful pinch and zoom maps. To create a map all that we need from you is a list of destinations and scanned in image or CAD drawing of your facility map. Our design team will handle the rest!

- ADA Compliant with Wheelchair easy access button.
- Multi-Language button that supports multiple languages.
- All directions are shortest path & ease of accessibility (Smart Pathway Algorithm)
- Directions automatically are generated once a destination is selected.
- Directions can be selected to be sent to mobile device.