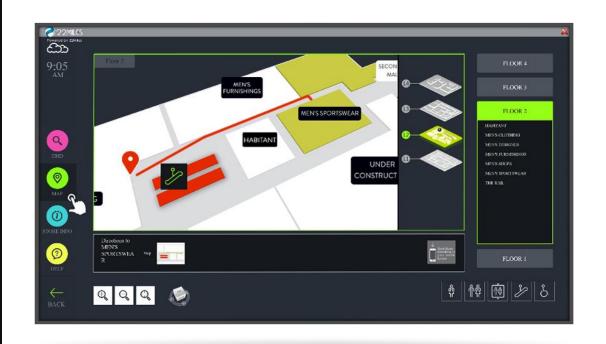

#### The Ultimate Wayfinding Solution

The Waytouch Premier<sup>™</sup> comes with a variety of map views that are specifically designed for quick and easy destination finding.

- · Route animations with virtual directions
- Multi-floor directions 360-degree viewing
- High level 3D view with directions
- · Built-In touchscreen keyboard
- 'You Are Here' map icon

#### **Turn by Turn Store Wayfinding to Departments**

Included with the Waytouch Premier™ is the creation of beautiful pinch and zoom maps. To create a map all that we need from you is a list of destinations and scanned in image or CAD drawing of your facility map. Our design team will handle the rest!

- ADA Compliant with Wheelchair easy access button.
- Multi-Language button that supports multiple languages.
- All directions are shortest path & ease of accessibility (Smart Pathway Algorithm)
- Directions automatically are generated once a destination is selected.
- Directions can be selected to be sent to mobile device.