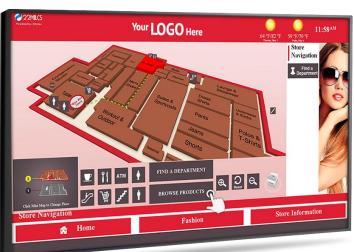

#### **Specially Made For Retail Store and Large Shopping Centers**

The Waytouch Premier<sup>™</sup> is a state-of-the-art digital signage wayfinding system. Its 3D maps can provide turn-by-turn directions to specific products, aisles, departments, floors, bathroom and other locations throughout your store. Aside from mapping you can choose to add a series of interactive button featuring:

#### The Ultimate Wayfinding Solution

The Waytouch Premier<sup>™</sup> comes with a variety of map views that are specifically designed for quick and easy destination finding.

- · Route animations with virtual directions
- Multi-floor directions 360-degree viewing
- High level 3D view with directions
- · Built-In touchscreen keyboard
- 'You Are Here' map icon

#### **Turn by Turn Store Wayfinding to Departments**

Included with the Waytouch Premier™ is the creation of beautiful pinch and zoom maps. To create a map all that we need from you is a list of destinations and scanned in image or CAD drawing of your facility map. Our design team will handle the rest!