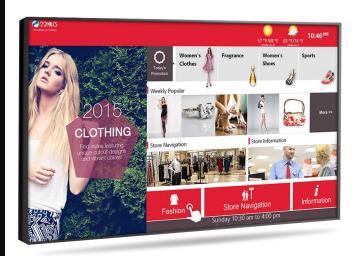

#### **Specially Made For Retail Store and Large Shopping Centers**

The Waytouch Premier<sup>™</sup> is a state-of-the-art digital signage wayfinding system. Its 3D maps can provide turn-by-turn directions to specific products, aisles, departments, floors, bathroom and other locations throughout your store. Aside from mapping you can choose to add a series of interactive button featuring:

- Promotions and sales
- Your weekly advertisements
- Interactive surveys to gain feedback
- Customer loyalty sign-up
- FAQ customer service answers
- · Shop Now Endless Aisle