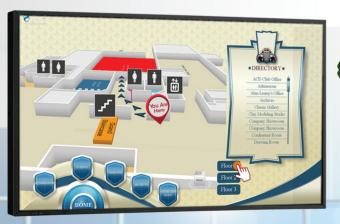

World's best Pinch and Zoom 3D mapping & wayfinding solution. Comes with built-in on screen touch keyboard for quick destination searching, turn by turn wayfinding directions, mobile phone directions, dynamic pop ups with panorama and video capabilities plus all of the TouchPlus+™ features!