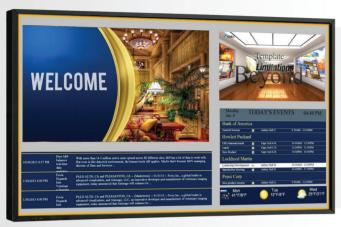

#### Which solution best fits your needs?

Great solution for any establishment that is looking for dynamic digital signage. Easily display your building directory, event listings, donor recognition, menu boards, HR announcements, sales, news and live weather feeds and more.