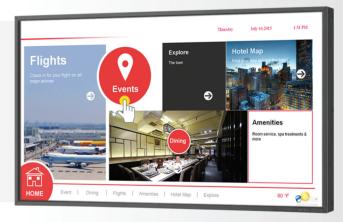

# TouchPlus+™

Touch screen solution for displaying media rich content that can feature an interactive concierge, digital directory, local restaurant and business search, virtual receptionist, interactive media galleries and more.